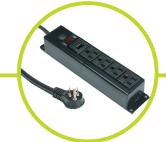

#### DPC1

Power & flexibility delivered in a small package. Available in 7 color options and 10 outlet & powered USB combinations.