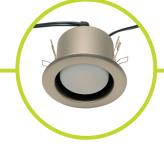

#### RDF60

This 8 watt, energy saving LED, flanged or trimless solution comes in 2 lamp temperatures & 6 housing finishes.