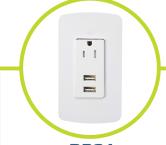

#### power distribution

A variety of outlet options including Tamper-Resistant, Charging USBs, & Surge Suppression are available.