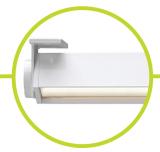

#### continuity

An ideal solution for efficiently lighting coves, undercabinet, shelving & displays. Uses an integrated power source.