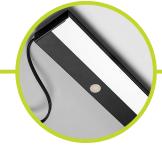

#### nuance-dim

A sleek & stylish solution for efficiently illuminating cabinets, shelving, displays, & work spaces.