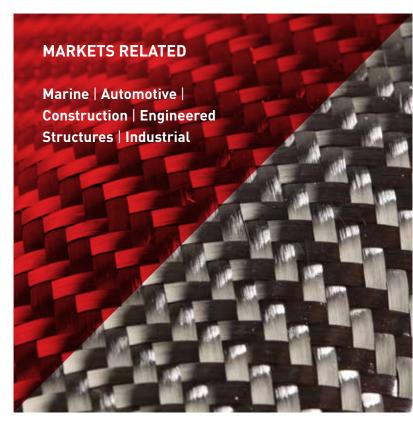

# Carbon Reinforcement Range

**METYX Composites:** your reliable, long-term source for top quality carbon fabrics.

Our multiaxial and woven carbon fabrics deliver the superior strength, lightweight properties, and speed your high-end applications require. We are your reliable, long-term source for top quality carbon fabrics and customized solutions.

### **Woven Fabrics**

**METYX Composites** woven fabrics are made by inter- weaving continuous fiber rovings to produce biaxial fabrics that can be used with most resin systems. Woven fabrics are typically used in the transport, marine, automotive, industries to increase the flexural and impact strength of laminates.

METYX Composites woven fabrics are available in all major types; e-glass, aramid and carbon fiber.

The company can offer woven glass fabrics up to 350 cm.