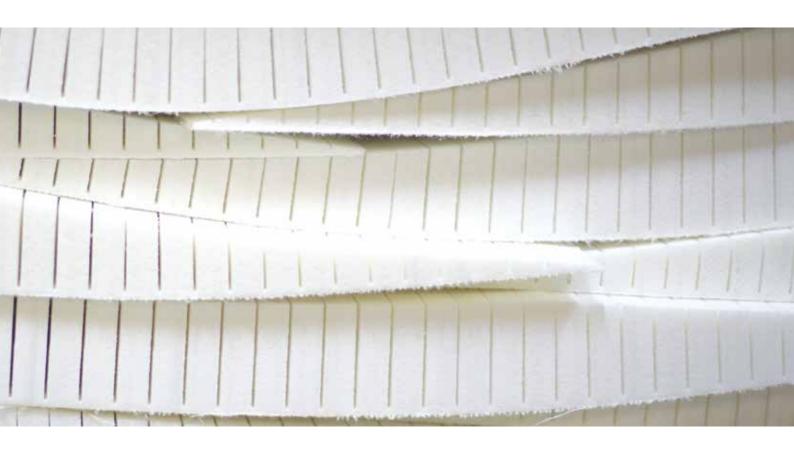

# RTM Product Group METYCORE

#### METICONE

**Main Benefits:** 

- · High drapeability
- · Excellent resin flow
- · Wide product range
- · Custom widths

#### **Product Range:**

- · 200M / 180PP / 200M
- · 200M / 250PP / 200M
- · 300M / 180PP / 300M
- · 300M / 250PP / 300M
- · 450M / 180PP / 450M
- · 450M / 250PP / 450M
- · 600M / 180PP / 600M
- · 600M / 250PP / 600M
- · 750M / 180PP / 750M

- · 750M / 250PP / 750M
- · 900M / 180PP / 900M
- · 900M / 250PP / 900M
- · Surface veil, biaxial skin, lighter core options
- · Stitched mats (100 gr/m2-1,500 gr/m2)