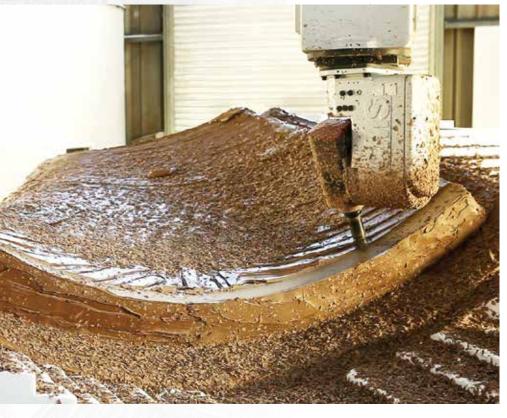

#### 5-Axis CNC Machine

At the heart of our Tooling Center is a 5-Axis CNC machine for large scale plug and mold production. The superior capabilities of this machine, coupled with the expertise of our industry-leading technical team, ensure first-rate quality and craftsmanship on all tooling projects.

#### **Tooling Services**

Our innovative Tooling Center serves all global METYX Composites reinforcement customers as a value-added service. Our mission is to offer engineering and manufacturing support for plugs, patterns, and high-quality tooling in a manner that is both efficient and affordable.