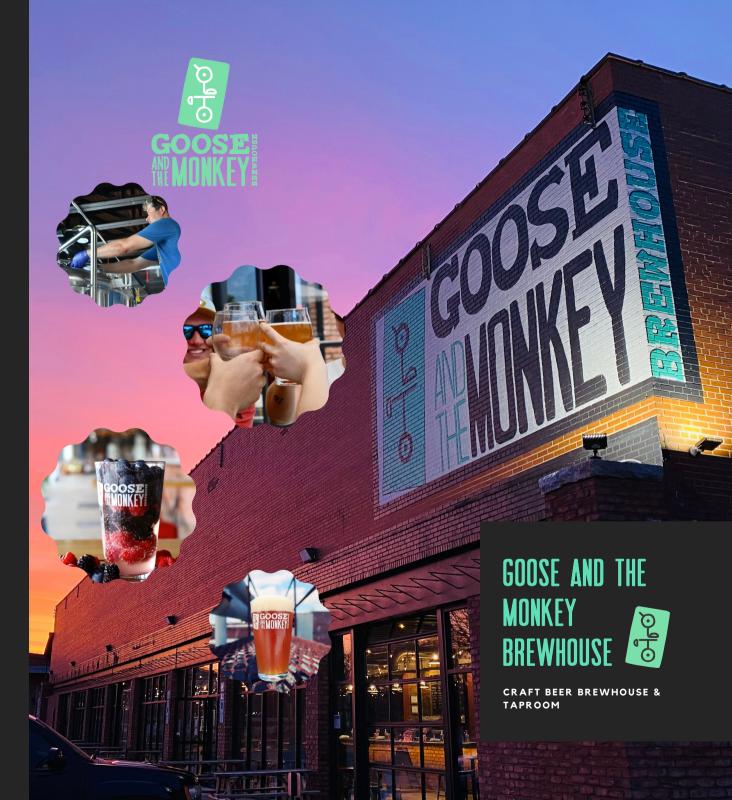

GOOSE AND THE MONKEY BREWHOUSE IS A 10 BBL BREWHOUSE LOCATED IN THE HISTORIC DEPOT DISTRICT OF LEXINGTON, NC.

GMBH OFFERS A WIDE VARIETY OF DELICIOUS CRAFT BEER BREWED RIGHT HERE IN LEXINGTON.

GMBH IS A GREAT SPOT FOR CRAFT BEER, FOOD AND NIGHT LIFE. CHECK OUR SOCIAL MEDIA FOR Food Trucks, events, beer releases, and More!

401 S. RAILROAD STREET Lexington, NC 27292

HOURS OF OPERATION: Monday: 9 AM-10 PM Tuesday: 9 AM-10 PM Wednesday: 9 AM-10 PM Thursday: 9 AM-10 PM Friday: 9 AM-11 PM Saturday: 11 AM-11 PM Sunday: 12-9 PM