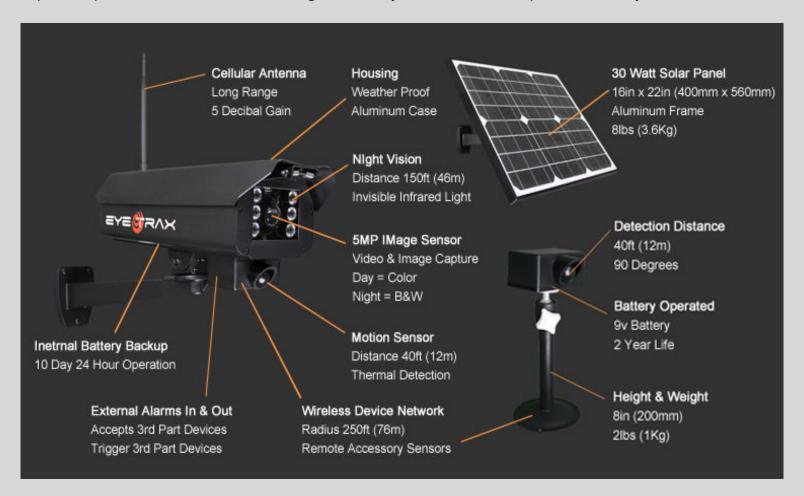

## **Ranger System Specifications**

Providing motion activated night vision pictures, the Ranger camera system transmits over all cellular networks back to our cloud software services. Designed for remote security & surveillance, this camera system is suitable for all climates and durable enough to handle construction site abuse. A live image can be requested at any time or place the camera on a timed scheduled and if you are requiring security, motion activated picture alarms are sent immediately to your mobile phone. If available, alarm inputs/outputs from exterior devices integrate directly into the camera's picture alarm system.

#### **Camera Dimensions**

15in x 5in x 5in 380mm x 125mm x 125mm

# **Camera Weight**

6lbs (3.6kg)

# **Solar Panel Dimensions**

22in x 16in x 1in 56cm x 40cm x 2.5cm

# **Solar Panel Weight**

8lbs (3.6kg)

# **Alarm Input**

3<sup>rd</sup> Party Trigger

### **Alarm Output**

Voltage Output 12V Activate Ext. Devices

### **Night Vision**

Invisible Infrared Light 150ft (45m)

### **Viewing Angles**

90° (standard) 30° (telescopic) Battery Life (no solar) 10 Days Continuous

# **Battery Type**

Lithium Ion

### **Image Resolution**

2 Mega Pixel (1600 x 1200)

#### **Motion Detection**

Thermal Detection (PIR) 40ft (12m) @ 90°

#### Wireless Communication

Cellular Transmission 2G, 3G, & 4G (gsm & cdma)

### Antenna

Removable SMA 5db Gain

### **Operation Temperatures**

-25 °F ~ 140 °F -32 °C ~ 60 °C

#### **Camera Software**

Cloud Based Web Access Mobile Device Application