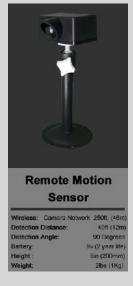

### **Security Features & Accessories**

With our goal in mind of keeping everything wireless, we offer battery powered remote motion sensors that transmit up to 250ft (76m) away from the cellular security camera to acquire video & images. Our remote motion sensors systems utilize an integrated passive infrared sensor that measure changes in thermal activity in the detection area. A passive infrared sensor (PIR) creates an invisible thermal grid and once this thermal grid is disturbed with an introduction of a new thermal profile (humans & vehicles), the camera will trigger and in less than half of a second. Speed of the human or vehicle is not an issue as our remote sensors will detect a vehicle moving at 60 Mph (97 Kph) and trigger the camera remotely within 1/2 a second! We offer two styles of wireless remote sensors for differing applications where a single detection direction is acceptable Vs. a location that requires detection coverage on all four sides