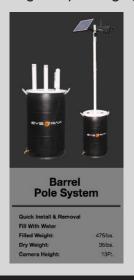

# **Mounting Options & Features**

Need a camera mounting pole? We have three solutions; a temporary pole, a permanent pole, and one that bolts to the top of Conex Storage Containers. The Barrel Pole system can be moved frequently simply by filling the system with water to install and empty when ready to relocate. The Modular Pole is shipped in two pieces and installs in the ground with cement to ensure stability. Knowing that all the expensive materials and tools are stored in Conex storage containers, we offer our Conex Container Pole. Our Universal Pole Mount straps directly to aluminum & fiberglass parking light pole, safely and securely.