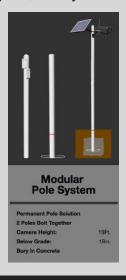

# **Mounting Options & Features**

Need a camera mounting pole? We have three solutions; a temporary pole, a permanent pole, and one that bolts to the top of Conex Storage Containers. The Barrel Pole system can be moved frequently simply by filling the system with water to install and empty when ready to relocate. The Modular Pole is shipped in two pieces and installs in the ground with cement to ensure stability. Knowing that all the expensive materials and tools are stored in Conex storage containers, we offer our Conex Container Pole. Our Universal Pole Mount straps directly to aluminum & fiberglass parking light pole, safely and securely.