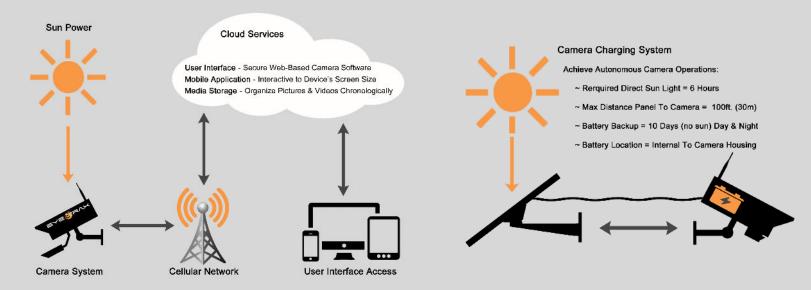

Our wireless cellular camera systems are powered by the sun and only require a cellular signal to operate autonomously anywhere in the world 24/7/365! Equipped with a 10-day internal battery, our cameras are designed for the worst environmental hazards while providing video & images in blackout conditions.

Night

TXT

Videos & images are acquired by our camera systems in various methods including, motion detection, scheduled times, and everyone's favorite "live look". Videos & images are sent over the cellular network to our cloud software which hosts all your camera's controls, features, archives and is available in a mobile application. Our "cloud services" provides you with "contract free" unlimited cellular data communication and cloud software on a monthly basis, you simply pay when you need new video & images. Our "service manager" feature in our cloud software provides you total control of your cloud services and method of payment.

### **How It Works**

Our camera systems are 100% solar powered and transmit over the cellular networks providing a 100% "wire free" security camera solution. The cellular camera's charging system allows for autonomous operations all day and even all night when there is a high level of night vision acquisitions.

### **Cloud Services**

Don't worry about finding a cellular provider for your camera system because we do it for you as an integral part of our cloud services.

During the purchase process of your wireless cellular camera system, you fill in the address of the camera deploy location or use our interactive map to automatically identify GPS coordinates of the desired location(s). We will receive this information upon completion of the online check out process and determine which carrier has the best coverage. Our team will program and install the SIM card prior to shipping the cellular camera system. We can provide cellular service from any provider anywhere in the WORLD for the same low monthly service fee. The monthly service fee is charged per camera and reduces in price as you add cameras to your inventory.

The cellular camera system will arrive to "ready to operate" and all you have to do is power it "on" and it automatically finds the closest cellular tower to communicate with. Log into our cloud based software we call the User Interface and take control of the camera's operations. The cloud services include unlimited cellular data transfer from the camera to our media storage system in the cloud. Pictures & videos in the media storage can be viewed by logging into our secure software we call the User Interface. The User Interface can be accessed by any web browser or mobile device and gives you complete access & control of the camera system. The cloud camera control software features include; new User creation tools, chronologically organized pictures & videos, high definition time lapse video creation, picture white board drawing functions and a picture overlay analysis tool. We provide the unlimited cellular data and cloud services.