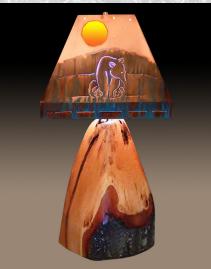

## **TABLE LAMPS**

Large Lamps

Sitting Bear Design

**Medium Lamps** 

Fishing Boy Design

Small Lamps

Moon/Tree Design

Moon/Tree Design

**Deer Design** 

**Trout Design** 

Sitting Bear Design

Moon Mountain Design

We build our lamp bases from seasoned Red Oak which is sanded, smoothed then lacquered to preserve the natural look of the wood. Most combinations of our shades can be mounted on each base. Small lamps are limited to specific designs due to size.