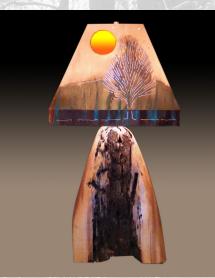

## **TABLE LAMPS**

Large Lamps

Sitting Bear Design

**Medium Lamps** 

Fishing Boy Design

Small Lamps

Moon/Tree Design

Moon/Tree Design

**Deer Design** 

**Trout Design** 

Sitting Bear Design

Moon Mountain Design

We build our lamp bases from seasoned Red Oak which is sanded, smoothed then lacquered to preserve the natural look of the wood. Most combinations of our shades can be mounted on each base. Small lamps are limited to specific designs due to size.