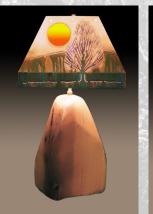

## **TABLE LAMPS**

Large Lamps

Sitting Bear Design

**Medium Lamps** 

Fishing Boy Design

Small Lamps

Moon/Tree Design

Moon/Tree Design

**Deer Design** 

**Trout Design** 

Sitting Bear Design

Moon Mountain Design

We build our lamp bases from seasoned Red Oak which is sanded, smoothed then lacquered to preserve the natural look of the wood. Most combinations of our shades can be mounted on each base. Small lamps are limited to specific designs due to size.