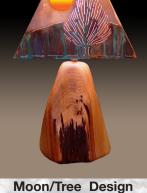

## **TABLE LAMPS**

Large Lamps

Sitting Bear Design

**Medium Lamps** 

Fishing Boy Design

Small Lamps

Moon/Tree Design

Moon/Tree Design

**Deer Design** 

**Trout Design** 

Sitting Bear Design

Moon Mountain Design

We build our lamp bases from seasoned Red Oak which is sanded, smoothed then lacquered to preserve the natural look of the wood. Most combinations of our shades can be mounted on each base. Small lamps are limited to specific designs due to size.