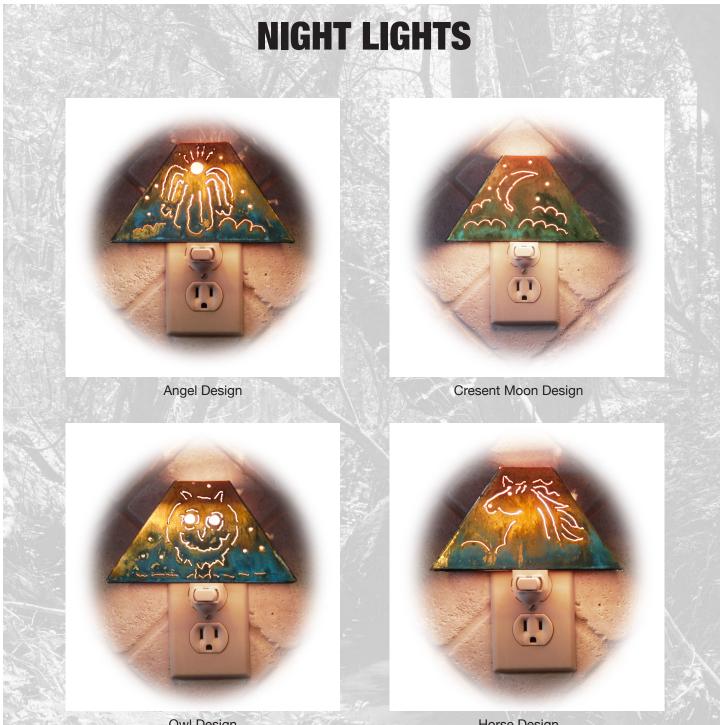

**Owl Design** 

Horse Design

Our handcrafted nightlights are created the same way as our shades. Dimensions for decorative nightlights are 5" by 4" by 2". We have other designs available but not shown, Bat design, Tree design and Sitting Bear design.