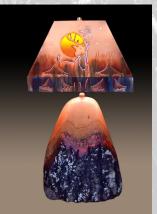

## **TABLE LAMPS**

Large Lamps

Sitting Bear Design

**Medium Lamps** 

Fishing Boy Design

Small Lamps

Moon/Tree Design

Moon/Tree Design

**Deer Design** 

**Trout Design** 

Sitting Bear Design

Moon Mountain Design

We build our lamp bases from seasoned Red Oak which is sanded, smoothed then lacquered to preserve the natural look of the wood. Most combinations of our shades can be mounted on each base. Small lamps are limited to specific designs due to size.