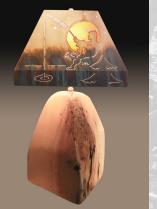

## **TABLE LAMPS**

Large Lamps

Sitting Bear Design

**Medium Lamps** 

Fishing Boy Design

Small Lamps

Moon/Tree Design

Moon/Tree Design

**Deer Design** 

**Trout Design** 

Sitting Bear Design

Moon Mountain Design

We build our lamp bases from seasoned Red Oak which is sanded, smoothed then lacquered to preserve the natural look of the wood. Most combinations of our shades can be mounted on each base. Small lamps are limited to specific designs due to size.