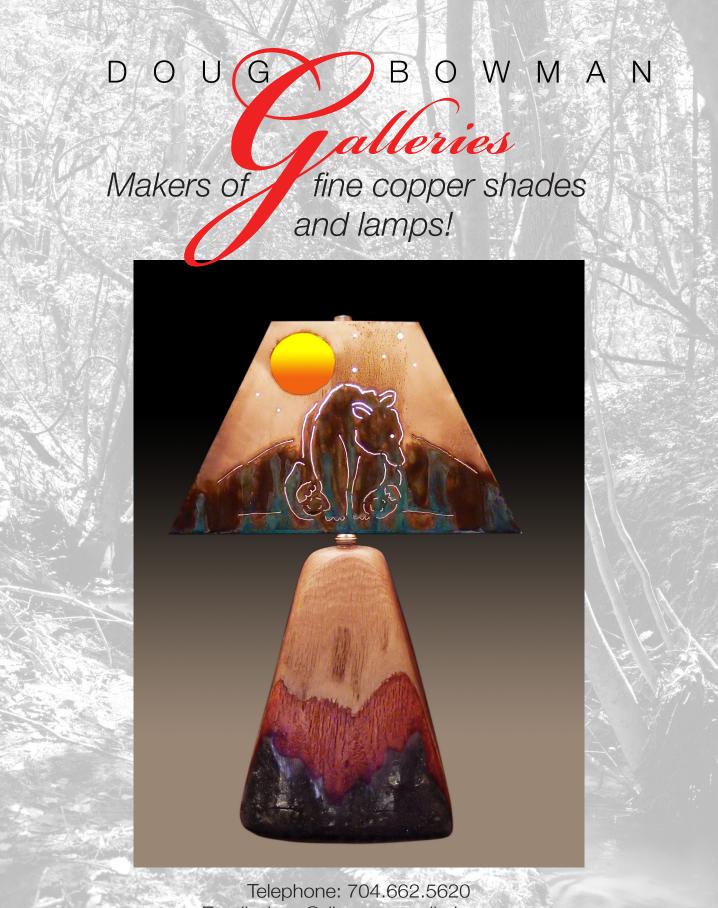

### Welcome to the world of Doug Bowman Galleries!

Attached is a portfolio of artisan lamp designs made exclusively for the outdoor sportsman, log cabin enthusiast and avid fisherman.

We take special request for customized orders, contact us for further details.

#### **Copper Shades**

Our shades are created from high quality 12 oz. copper. We hand cut designs in each shade to keep that true artisan feel. The shades we offer are truly one of a kind. Each shade is signed and dated for the collector, I hope you will enjoy these wonderful lamps as much as we enjoy creating them.

Wondering how we create these lamp shades? We start by using high quality 12 gauge copper sheets then hand cut a design using a plasma cutter. For that aged look and feel we apply patina then preserve it with a clear coat lacquer. To finish off, the top opening uses a solid brass bridge to mount the shade. Stained glass inlays can be added to most custom design.

**Deer Design** 

**Trout Design** 

Sitting Bear Design

Moon Mountain Design

We build our lamp bases from seasoned Red Oak which is sanded, smoothed then lacquered to preserve the natural look of the wood. Most combinations of our shades can be mounted on each base. Small lamps are limited to specific designs due to size.