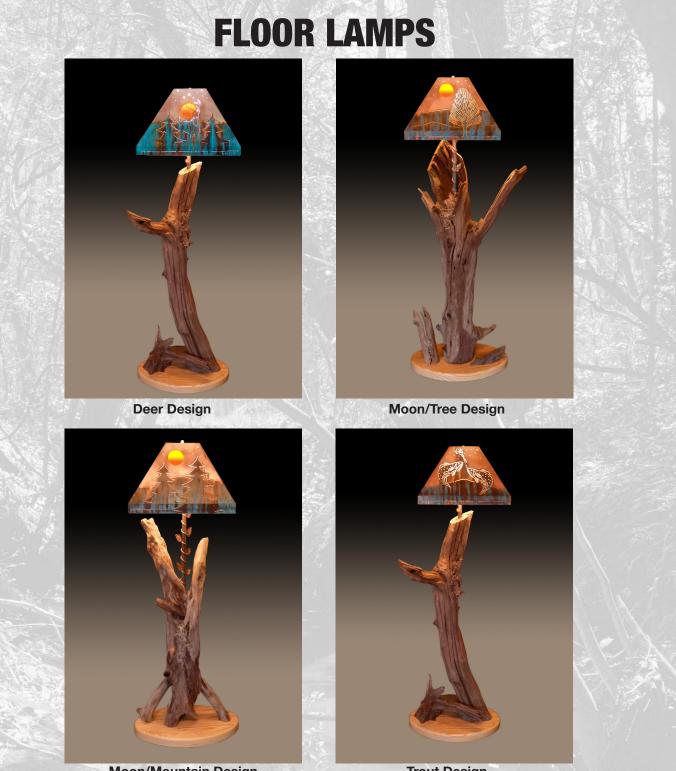

**Deer Design** 

**Trout Design** 

Sitting Bear Design

Moon Mountain Design

We build our lamp bases from seasoned Red Oak which is sanded, smoothed then lacquered to preserve the natural look of the wood. Most combinations of our shades can be mounted on each base. Small lamps are limited to specific designs due to size.

- Large are approximately 28"-32" tall
- Medium are approximately 20"-22" tall
- Small are approximately 16"-18" tall

Moon/Mountain Design

**Trout Design** 

We personally handpick our natural driftwood from lake shores in the North Carolina area, which makes each a unique piece or art and gives a rustic feel for any room in your home. Each of our lamps are mounted on American solid woods. Standard woods are Red Oak, Wormy Maple, Cherry, Cedar and Black Walnut. We can use a variety of custom woods for the base by contacting us.