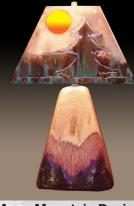

**Deer Design** 

**Trout Design** 

Sitting Bear Design

Moon Mountain Design

We build our lamp bases from seasoned Red Oak which is sanded, smoothed then lacquered to preserve the natural look of the wood. Most combinations of our shades can be mounted on each base. Small lamps are limited to specific designs due to size.

- Large are approximately 28"-32" tall
- Medium are approximately 20"-22" tall
- Small are approximately 16"-18" tall

Moon/Mountain Design

**Trout Design** 

We personally handpick our natural driftwood from lake shores in the North Carolina area, which makes each a unique piece or art and gives a rustic feel for any room in your home. Each of our lamps are mounted on American solid woods. Standard woods are Red Oak, Wormy Maple, Cherry, Cedar and Black Walnut. We can use a variety of custom woods for the base by contacting us.