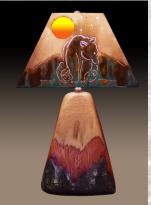

## **TABLE LAMPS**

Large Lamps

Sitting Bear Design

**Medium Lamps** 

Fishing Boy Design

Small Lamps

Moon/Tree Design

Moon/Tree Design

**Deer Design** 

**Trout Design** 

Sitting Bear Design

Moon Mountain Design

We build our lamp bases from seasoned Red Oak which is sanded, smoothed then lacquered to preserve the natural look of the wood. Most combinations of our shades can be mounted on each base. Small lamps are limited to specific designs due to size.