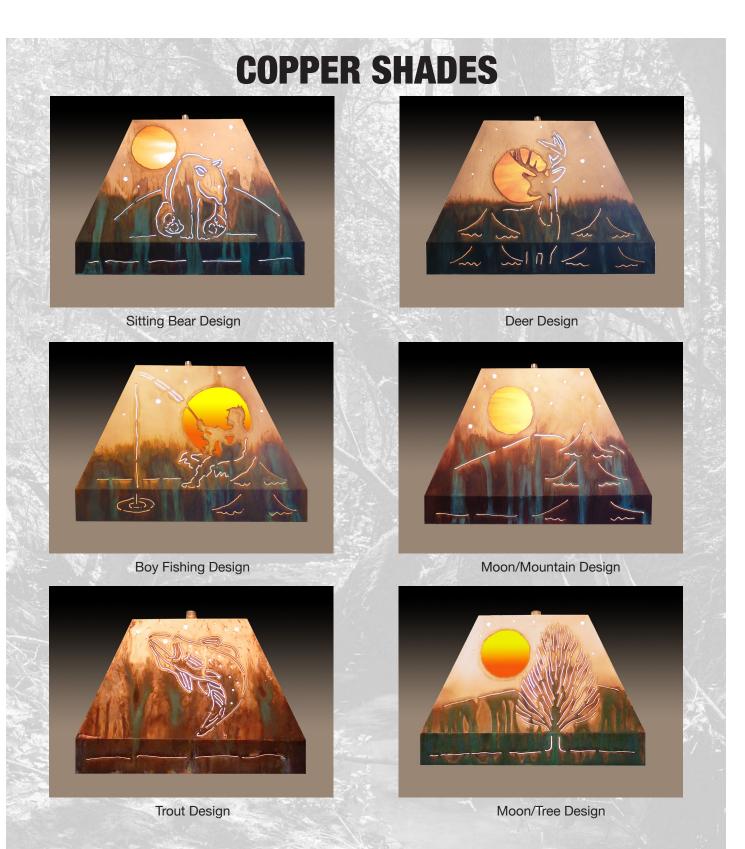

#### **Copper Shades**

Our shades are created from high quality 12 oz. copper. We hand cut designs in each shade to keep that true artisan feel. The shades we offer are truly one of a kind. Each shade is signed and dated for the collector, I hope you will enjoy these wonderful lamps as much as we enjoy creating them.

## **TABLE LAMPS**

Large Lamps

Sitting Bear Design

**Medium Lamps** 

Fishing Boy Design

Small Lamps

Moon/Tree Design

Moon/Tree Design

**Deer Design** 

**Trout Design** 

Sitting Bear Design

Moon Mountain Design

We build our lamp bases from seasoned Red Oak which is sanded, smoothed then lacquered to preserve the natural look of the wood. Most combinations of our shades can be mounted on each base. Small lamps are limited to specific designs due to size.