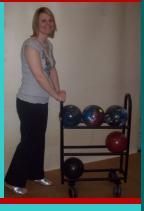

# **Bowling Ball Carts**

Moving bowling has never been easier.

The carts durable construction and ease of movement will aid when time and safety are important.

Carts weigh 23.5 lbs. and can carry up too 600 lbs.

Shipped fully assembled and ready for use, out of the box.

Capacity: 9 bowling balls

25.5" Long x 11.5" Wide x 38.5 High—————

Part# 1981-00