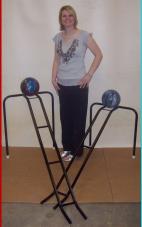

# **Bowling Ball Ramps**

No bowling center should be without these ramps.

These light weight, high quality ramps will give enjoyment to everyone, season after season.

Two piece construction for easy assembly (no tools required) and easily disassembled for storage.

Two sizes to meet special needs.

Part # DD1964-02 24" Wide x 30" High x 62" Long----

CUSTOM SIZES TO MEET SPECIAL NEEDS!