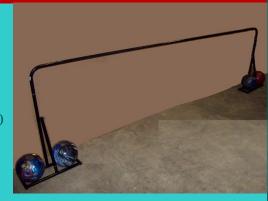

### **Bowling Guide Rails**

Meeting the needs of the visually impaired.

Light weight for easy use. Very durable.

Easily assembled and dis-assembled for storage.

34 1/2" Tall x 10' Long————Part # DD2011-00