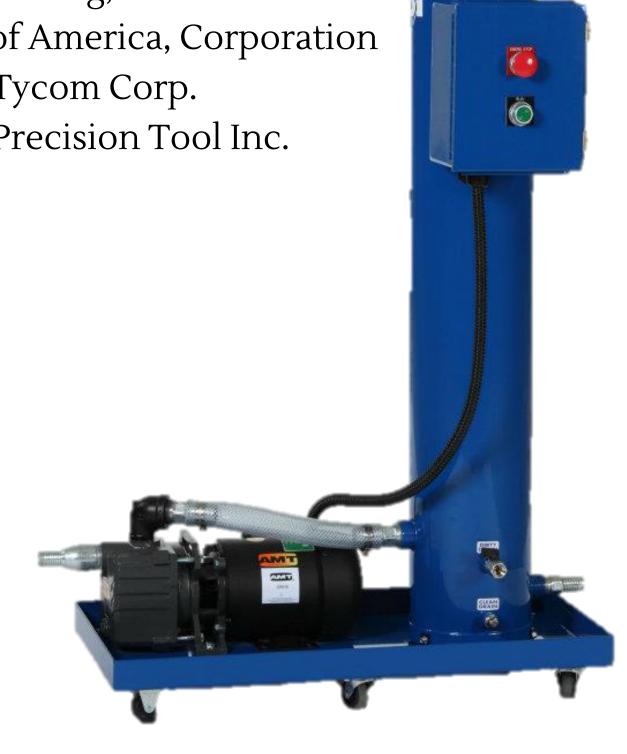

### KEY DIFFERENTIATORS

- Management & Engineers with over 125 years combined experience in the abrasive manufacturing industry.
- Filtration Products that save customers \$63,000 in cost annually per ASI Filtration Device.
- SolidWorks and AutoCAD expertise.
- Ability to adapt and customize products to individual customer needs.
- Lead times average 2-4 weeks for all products. Competitors range 10-12 weeks lead time.
- A percentage of our profits support community outreach efforts.
- Internships, apprenticeships, computer donations, food donations, and many more.

#### CORE COMPETENCIES

- Diamond & CBN Grinding Wheels
- Dressing Wheels & Dressing Sticks
- TruDress Machines
- Oil/Water Filtration Devices