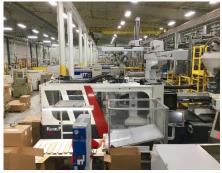

 Certifications: ISO9001:2015, 2 RJG Master Molder II, 2 Master Molder I, UL Safety

FAST! Modern electric and hydraulic injection molding presses ranging in size from 33 to 720 Ton ensure consistent production. Multiple high-speed assembly machines and robotics handle complex jobs. Secondary process and packaging capabilities are designed to meet each customers' requirements. Quick response is provided with experience and resources to meet most any need from design to distribution. We are centrally located on the East coast at the center of the nation's second largest interstate highway network. Plus, we operate 24/7 so you can sleep soundly knowing we'll have your order to you on time.