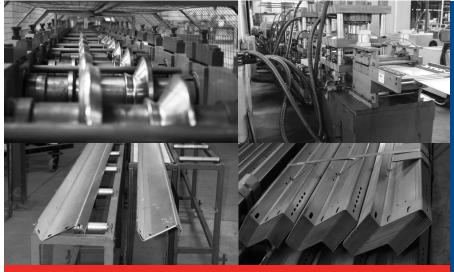

### ROLL FORMING CAPABILITIES

US Metal Crafters' large capacity roll forming mills and 7 in-line presses provide customers with flexibility. Presses and Mills can be configured to achieve the desired production environment. Our in-house tool and die shop can provide tooling to produce simple profiles or more complicated shapes.

USMC offers roll forming in a wide variety of materials, including mild and high strength steel, PVC coated steel, aluminum, and copper. We can accommodate up to 8 gauge material thicknesses (0.1644"-4.2mm).

### SPECIFICATIONS

- 1" Shaft– 8 Stands
- 2.5" Shaft–16 Stands
- 14" Wide-14ga
- 12" Wide– 8ga
- Light to Heavy Weights of Various Materials
- Short to VERY Long Parts
- Up to 7 In-Line Stamping Stations
- Flying Cut-Offs for Fast Production