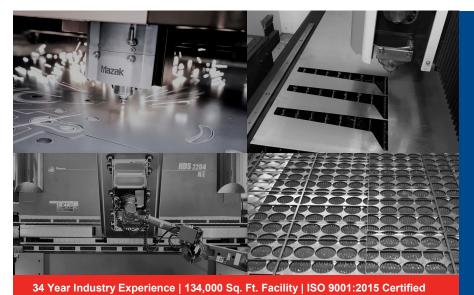

## LASER CUTTING + FORMING CAPABILITIES

Need parts now? USMC's fiber lasers ensure fast turnaround and clean & accurate cuts in a wide variety of metals.

Our fiber lasers excel at cutting, engraving, and boring metals. Our new Mazak Optiplex Champion fiber lasers are a great option for high-volume production of parts in thin to mid-thickness materials.

Our forming process is further enhanced with our automatic press brake which allows for rapid setup and increased production efficiency.

### SPECIFICATIONS

- Mazak 3000 Watt & 8000
  Watt Fiber Lasers
- Automatic SafanDarley
  CNC Press Brake
- Rapid Set-up
- Reduced Number of Production Steps

- info@us-metalcrafters.com
- 336-861-2100
- 2400 Shore Street, Archdale, NC 27263
- us-metalcrafters.com
- Follow us on LinkedIn for more