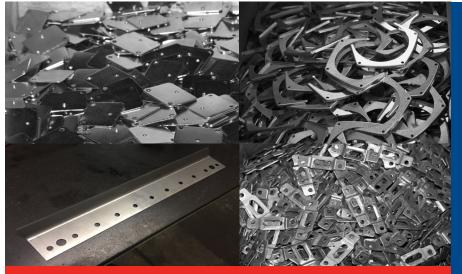

## STAMPING CAPABILITIES

US Metal Crafters offers metal stamping services to companies throughout the United States and North America. Our stamping services are custom designed and configured based on customer needs and specifications.

To support custom designs and ensure rapid delivery, USMC has a fully equipped internal tool and die shop that includes EDM capabilities.

With world class capabilities, quick lead times, and responsive customer service, US Metal Crafters is your source for short and long production runs.

#### SPECIFICATIONS

- Single & Progressive Dies
- 65 Presses Up to 200 Tons
  - 15 Set Up For Auto Runs
- Air & Servo Feeds Up to 18"
  Wide
- Multiple Coil Lines/ Straighteners
- 28G to 1/4" Mild Steel