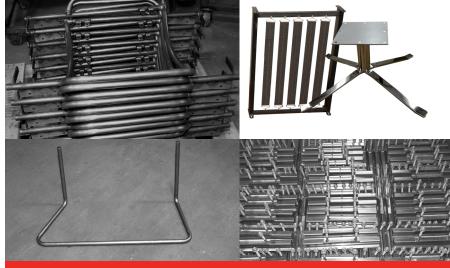

# **FABRICATION & ASSEMBLY** CAPABILITIES

US Metal Crafters offers a wide range of cutting, shaping, and joining capabilities. Our experience runs the gambit. We routinely fabricate metal cabinets, chassis, as well as countless other flat and formed sheet metal parts and assemblies used in consumer products and industrial applications.

Our broad capabilities enable us to tackle assemblies that require multiple manufacturing processes. Assemblies are joined by welding or other mechanical . MIG/TIG Welding methods. From prototype to production quantities, you can rely on USMC's equipment, expertise, and capacity to deliver your parts on time and on budget.

### **SPECIFICATIONS**

- 65 Stamping Presses
  - 40-175 Tons
- 2 Trumpf Turret Punches
  - Up to 28 Tons
- 5 Tube Benders up to 3"
- 6 Press Brakes up to 175 Tons
- In-House Wet Paint Line
- Powder Coating Available