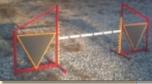

SINGLE JUMP (WEIGHTS ONLY 4 LBS.) WITH STATIONARY FOOT AND NUMBERED PLASTIC CUPS \$60EA

WINGED TRIPLE JUMP HAS HINGES FOR EASY FLAT STORAGE AND PLASTIC CUPS FOR SAFETY \$179

AKC WINGED DOUBLE JUMP HAS 5' BARS AND PLASTIC CUPS ALONG WITH HINGES FOR EASY FLAT STORAGE & OUTDOOR SUNBRELLA FABRIC INSERT FOR SAFETY \$169