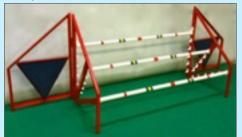

JUMP SET GROUP, GREAT FOR SERPENTINES & PINWHEELS, INCLUDES 6 SINGLE, 1 WINGED DOUBLE & 1 WINGED TRIPLE \$669

**OUR PRODUCTS ARE MANUFACTURED IN** THE USA.