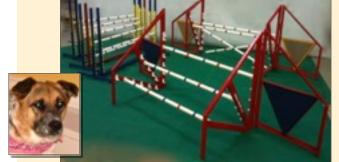

JUMP SET GROUP, GREAT FOR SERPENTINES & PINWHEELS, INCLUDES 6 SINGLE, 1 WINGED DOUBLE & 1 WINGED TRIPLE \$669

**OUR PRODUCTS ARE MANUFACTURED IN** THE USA.