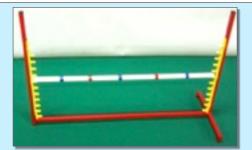

SINGLE JUMP (WEIGHTS ONLY 4 LBS.) WITH STATIONARY FOOT AND NUMBERED PLASTIC CUPS \$60EA

WINGED TRIPLE JUMP HAS HINGES FOR EASY FLAT STORAGE AND PLASTIC CUPS FOR SAFETY \$179

AKC WINGED DOUBLE JUMP HAS 5' BARS AND PLASTIC CUPS ALONG WITH HINGES FOR EASY FLAT STORAGE & OUTDOOR SUNBRELLA FABRIC INSERT FOR SAFETY \$169