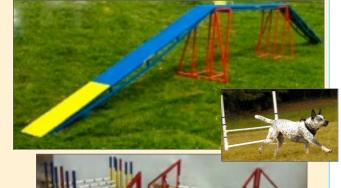

REVOLUTIONARY SEE SAW HAS LOW FRICTION, NO FLEX & IS ADJUSTABLE. ALUMINUM CONSTRUCTION & RUBBERIZED, \$525 DOG WALK, ALL ALUMINUM CONSTRUCTION, EASY-TO-MOVE AND WILL NEVER RUST. ONE PERSON CAN DO SETUP IN MINUTES! CONVERTS FROM 4' TO 2' HEIGHT FOR TRAINING. NO UNWANTED FLEX OR BOUNCE.