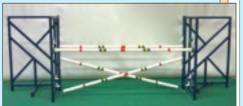

JUMP SET GROUP, GREAT FOR SERPENTINES & PINWHEELS, INCLUDES 6 SINGLE, 1 WINGED DOUBLE & 1 WINGED TRIPLE \$669

**OUR PRODUCTS ARE MANUFACTURED IN** THE USA.