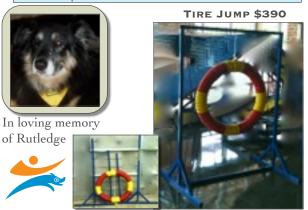

In loving

memory of Caesar

Dog Agility Equipment

|                                                               | 0 0                         |
|---------------------------------------------------------------|-----------------------------|
| EQUIPMENT                                                     | PRICE                       |
| SET OF 3 SINGLE JUMPS                                         | \$180                       |
| WINGED DOUBLE JUMP                                            | \$169                       |
| WINGED TRIPLE JUMP                                            | \$179                       |
| JUMP SET GROUP<br>(INCLUDES 6 SINGLE, 1<br>DOUBLE & 1 TRIPLE) | \$669                       |
| DOG WALK *Slats add \$150                                     | \$1,500*                    |
| PAUSE TABLE                                                   | \$390                       |
| AFRAME *Slats add \$150                                       | \$1,150*                    |
| SEE SAW                                                       | \$525                       |
| EZ FOLD JUMP                                                  | \$68                        |
| TIRE JUMP                                                     | \$390                       |
| WEAVE POLES (6 POLES)                                         | \$195                       |
| 2X2 WEAVES                                                    | \$59EA OR<br>3 FOR<br>\$159 |
| WINGED SINGLE JUMP                                            | \$94                        |
| USDAA JUMPS                                                   | \$179                       |
| TIPASSIST (TRAINING DVD INCLUDED)                             | \$275                       |