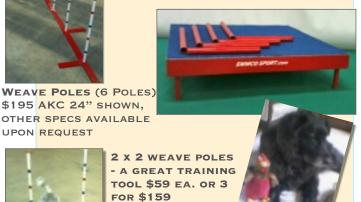

In loving

memory of Caesar

Dog Agility Equipment

|                                                               | 0 0                         |
|---------------------------------------------------------------|-----------------------------|
| EQUIPMENT                                                     | PRICE                       |
| SET OF 3 SINGLE JUMPS                                         | \$180                       |
| WINGED DOUBLE JUMP                                            | \$169                       |
| WINGED TRIPLE JUMP                                            | \$179                       |
| JUMP SET GROUP<br>(INCLUDES 6 SINGLE, 1<br>DOUBLE & 1 TRIPLE) | \$669                       |
| DOG WALK *Slats add \$150                                     | \$1,500*                    |
| PAUSE TABLE                                                   | \$390                       |
| AFRAME *Slats add \$150                                       | \$1,150*                    |
| SEE SAW                                                       | \$525                       |
| EZ FOLD JUMP                                                  | \$68                        |
| TIRE JUMP                                                     | \$390                       |
| WEAVE POLES (6 POLES)                                         | \$195                       |
| 2X2 WEAVES                                                    | \$59EA OR<br>3 FOR<br>\$159 |
| WINGED SINGLE JUMP                                            | \$94                        |
| USDAA JUMPS                                                   | \$179                       |
| TIPASSIST (TRAINING DVD INCLUDED)                             | \$275                       |