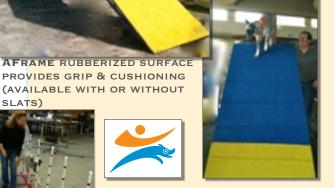

PROVIDES GRIP & CUSHIONING (AVAILABLE WITH OR WITHOUT

SLATS)

IMPROVE SPEED AND DEVELOP

INDEPENDENCE ON THE SEESAW. EASY TO ADJUST & BRING ALONG. INSTRUCTIONAL DVD INCLUDED.

\$275 (PATENT PENDING)

PAUSE TABLE HAS ADJUSTABLE LEG

REVOLUTIONARY SEE SAW HAS LOW FRICTION, NO FLEX & IS ADJUSTABLE. ALUMINUM CONSTRUCTION & RUBBERIZED, \$525 DOG WALK, ALL ALUMINUM CONSTRUCTION, EASY-TO-MOVE AND WILL NEVER RUST. ONE PERSON CAN DO SETUP IN MINUTES! CONVERTS FROM 4' TO 2' HEIGHT FOR TRAINING. NO UNWANTED FLEX OR BOUNCE.